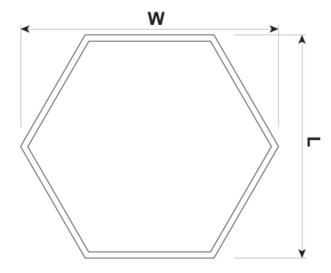

Hexx



Stylish suspended standalone Hexagon available with various RAL colour & wattage options.

- Classrooms
- Offices
- Hospitals
- Meeting Rooms
- Atriums
- Break-Out



## **Features**

- Extruded aluminium body epoxy powder coated all RAL options available
- Stand alone
- Direct light
- Philips or Tridonic LED and driver system for optimum performance
- Premium white Ra90 LED module available
- CRI >80

## **Options**

- Micro-prism optic (MP19H)
- Opal PMMA (OP)
- Tuneable white (TW)
- DALI (**DA**)
- Casambi wireless blue tooth control (BTC)
- CRI 90 (Ra9)
- Standard 3hr emergency (M3)
- DALI monitored emergency (D3)



Hexx



## **Dimensions**



## **Product Code**

Hexx is a fully customisable product with direct light, opal lens as standard or option of micro-prism (MP19H), with option of body colour and size, all RAL available, various wattage options LO – Low output HO – High out, please consult our sales office with your requirements for a specific project quotation.