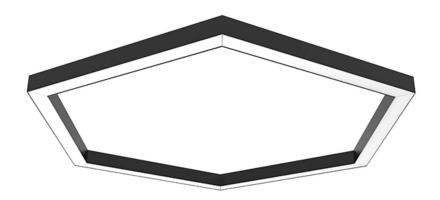

Hexx

Stylish suspended standalone Hexagon available with various RAL colour & wattage options.

- Classrooms
- Offices
- Hospitals
- Meeting Rooms
- Atriums
- Break-Out

Hexx