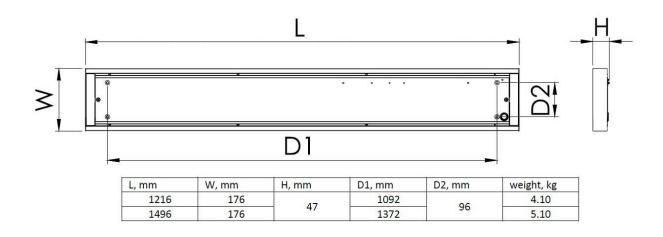

Stylish low-profile surface or suspended stand-alone LED.

- Classrooms
- Offices
- Hospitals
- Meeting Rooms
- Atriums



## Features

- Steel fabricated body epoxy powder coated all RAL options available
- Stand-alone Direct Or Direct/Indirect
- Opal or Micro-Prism optic option
- Vossloh LED and driver system for optimum performance
- Premium white Ra90 LED module available

## Options

- Micro-prism optic (MP19)
- Opal PMMA (OP)
- Tuneable white (TW)
- DALI (DA)
- Casambi wireless bluetooth control (BTC)
- CRI 90 (Ra9)
- Standard 3hr emergency (M3)
- DALI monitored emergency (D3)
- Suspension Kit (SUS-2M)







## Dimensions



## **Product Code**

| FZ-26-4K-WH | Frazer, 26w, 3,997lm, 4K, 1215mm, finished RAL9003 |
|-------------|----------------------------------------------------|
| FZ-38-4K-WH | Frazer, 38w, 5,447lm, 4K, 1215mm, finished RAL9003 |
| FZ-34-4K-WH | Frazer, 34w, 5,114lm, 4K, 1496mm, finished RAL9003 |
| FZ-48-4K-WH | Frazer, 48w, 6,968lm, 4K, 1496mm, finished RAL9003 |

\*\* Suffix 4K to 3K for 3000 Kelvin

\*\* Example: FZ-38-4K-WH-DA-BTC-SUS-2M

Frazer 38w c/w 4K LED's, white body, DALI and Casambi wireless control with 2mtr suspension kit