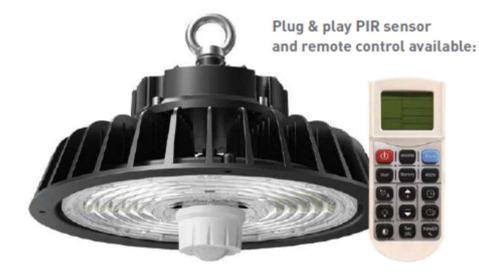

## Skyler Pro

High performance highbay available in two sizes with selectable outputs to suit different applications and installation heights, with an optional plug and play PIR

- Aircraft Hanger
- Warehouses

### **Options**

- 3hr Emergency Facility (M3)
- Custom RAL paint finish (RAL)
- PIR (PIRD)
- Hand Held Programmer (PIR-PRM)

\*\* Suffix end of code with option required\*\*

\*\* Example – SK-110-4K-BK-PIR-PIRD Skyler 110w c/w plug in PIR sensor module