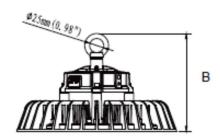

### **Dimensions**

Dimensions: 65-90-110w - 'A' 240mm x 'B' 161mm

90-120-150w - 'A' 280mm x 'B' 171mm