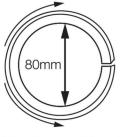

## **Aura-Flex**



#### Seamless DOT free flexible silicone extrusion IP68

- Building facades
- External furniture
- Planters
- Handrails
- Coffer details



#### **Features**

- DC 24v
- 10w, 500lm per mtr
- CRI Ra >80
- IP68
- 5mtr to 30mtr reel options
- CCT, RGB & RGB-W options
- Cut points every 83.3mm

### **Options**

- DALI (**DA**)
- 1-10v- **(1-10)**
- TRIAC (MDIM)
- Casambi Wireless Control (BTC)



# **Aura-Flex**



#### **Dimensions**







Min. Bending Diameter

### Mounting detail





Aluminium mounting channel available in 1mtr & 2mtr length anodised finish

Aura-flex is made to order product, is fully customisable with lot of options please speak to our sales office with your requirements and a specific project quotation will be raised