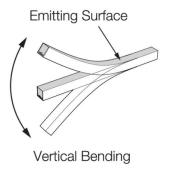

## **Aura-Flex**



#### Seamless DOT free flexible silicone extrusion IP68

- Building facades
- External furniture
- Planters
- Handrails
- Coffer details



#### **Features**

- DC 24v
- 10w, 500lm per mtr
- CRI Ra >80
- IP68
- 5mtr to 30mtr reel options
- CCT, RGB & RGB-W options
- Cut points every 83.3mm

### **Options**

- DALI (**DA**)
- 1-10v- **(1-10)**
- TRIAC (MDIM)
- Casambi Wireless Control (BTC)



# **Aura-Flex**



#### **Dimensions**







Min. Bending Diameter

### Mounting detail





Aluminium mounting channel available in 1mtr & 2mtr length anodised finish

Aura-flex is made to order product, is fully customisable with lot of options please speak to our sales office with your requirements and a specific project quotation will be raised