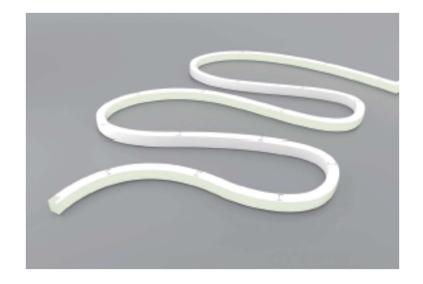

## **Aura-Flex**

#### Seamless DOT free flexible silicone extrusion IP68

- Building facades
- External furniture
- Planters
- Handrails
- Coffer details

#### **Features**

- DC 24v
- 10w, 500lm per mtr
- CRI Ra >80
- IP68
- 5mtr to 30mtr reel options
- CCT, RGB & RGB-W options
- Cut points every 83.3mm