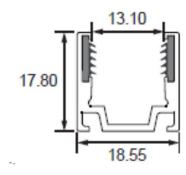

### Mounting detail

Aluminium mounting channel available in 1mtr & 2mtr length anodised finish

Aura-flex is made to order product, is fully customisable with lot of options please speak to our sales office with your requirements and a specific project quotation will be raised