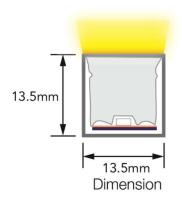

## **Aura-Flex**



#### Seamless DOT free flexible silicone extrusion IP68

- Building facades
- External furniture
- Planters
- Handrails
- Coffer details



#### **Features**

- DC 24v
- 10w, 500lm per mtr
- CRI Ra >80
- IP68
- 5mtr to 30mtr reel options
- CCT, RGB & RGB-W options
- Cut points every 83.3mm

### **Options**

- DALI (**DA**)
- 1-10v- **(1-10)**
- TRIAC (MDIM)
- Casambi Wireless Control (BTC)



# **Aura-Flex**



#### **Dimensions**







Min. Bending Diameter

### Mounting detail





Aluminium mounting channel available in 1mtr & 2mtr length anodised finish

Aura-flex is made to order product, is fully customisable with lot of options please speak to our sales office with your requirements and a specific project quotation will be raised