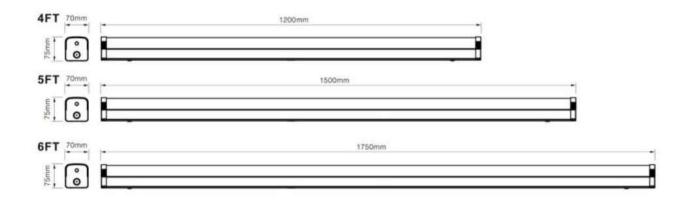

### Dimensions

### **Product Code**

| DEO-SW-CCT-4F-WH | Defoe 1200mm switchable power 22-40w, 3430-6000lm, CCT 3000-6500K  |
|------------------|--------------------------------------------------------------------|
| DEO-SW-CCT-5F-WH | Defoe 1500mm switchable power 34-60w, 5140-9000lm, CCT 3000-5700K  |
| DEO-SW-CCT-6F-WH | Defoe 1800mm switchable power 49-70w, 7350-10500lm, CCT 3000-5700K |